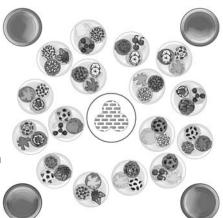

#### Set Up:

Level 2:

Stack the 16 Ice Cream Scoop Cards in the center of the playing area, with the

toppings face down. Each player chooses a colored Empty Ice Cream Sundae Cup and places it in front of himself / herself. Place the 16 Full Ice Cream Sundae Cups all around the playing area in a random order for all to see.

Everyone looks at all the Full Ice Cream Sundae Cups all around the playing area. Do you see the one with the matching scoop and topping? If so, point to the Cup and scream, "Ice cream!" If you're the first player to find the match, you get to take the Ice Cream Card and place it in your empty Ice Cream Sundae Cup. Don't take the Full Ice Cream Sundae Cups, but the Cards with only the 3 scoops of ice cream. And remember: save some room for more ice cream!